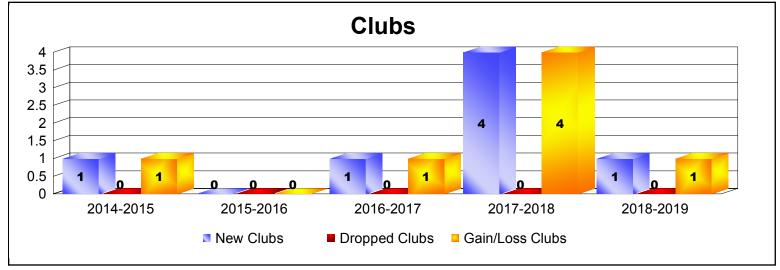

District 418 As of June 2019 Cumulative

| Year      | New<br>Clubs | Dropped<br>Clubs | Gain/<br>Loss<br>Clubs | New<br>Members | Charter<br>Members | Reinstate<br>Members | Transfer<br>Members | Total<br>Member<br>Added | Total<br>Members<br>Dropped | Gain/<br>Loss<br>Members |
|-----------|--------------|------------------|------------------------|----------------|--------------------|----------------------|---------------------|--------------------------|-----------------------------|--------------------------|
| 2014-2015 | 1            | 0                | 1                      | 31             | 30                 | 1                    | 3                   | 65                       | -52                         | 13                       |
| 2015-2016 | 0            | 0                | 0                      | 42             | 2                  | 3                    | 0                   | 47                       | -40                         | 7                        |
| 2016-2017 | 1            | 0                | 1                      | 53             | 27                 | 1                    | 1                   | 82                       | -49                         | 33                       |
| 2017-2018 | 4            | 0                | 4                      | 162            | 129                | 1                    | 1                   | 293                      | -50                         | 243                      |
| 2018-2019 | 1            | 0                | 1                      | 68             | 63                 | 3                    | 4                   | 138                      | -125                        | 13                       |
| Average   | 1            | 0                | 1                      | 71             | 50                 | 2                    | 2                   | 125                      | -63                         | 62                       |