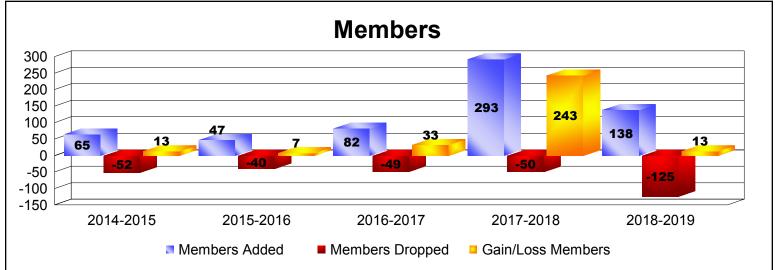

District 418 As of June 2019 Cumulative

| Year      | New<br>Clubs | Dropped<br>Clubs | Gain/<br>Loss<br>Clubs | New<br>Members | Charter<br>Members | Reinstate<br>Members | Transfer<br>Members | Total<br>Member<br>Added | Total<br>Members<br>Dropped | Gain/<br>Loss<br>Members |
|-----------|--------------|------------------|------------------------|----------------|--------------------|----------------------|---------------------|--------------------------|-----------------------------|--------------------------|
| 2014-2015 | 1            | 0                | 1                      | 31             | 30                 | 1                    | 3                   | 65                       | -52                         | 13                       |
| 2015-2016 | 0            | 0                | 0                      | 42             | 2                  | 3                    | 0                   | 47                       | -40                         | 7                        |
| 2016-2017 | 1            | 0                | 1                      | 53             | 27                 | 1                    | 1                   | 82                       | -49                         | 33                       |
| 2017-2018 | 4            | 0                | 4                      | 162            | 129                | 1                    | 1                   | 293                      | -50                         | 243                      |
| 2018-2019 | 1            | 0                | 1                      | 68             | 63                 | 3                    | 4                   | 138                      | -125                        | 13                       |
| Average   | 1            | 0                | 1                      | 71             | 50                 | 2                    | 2                   | 125                      | -63                         | 62                       |